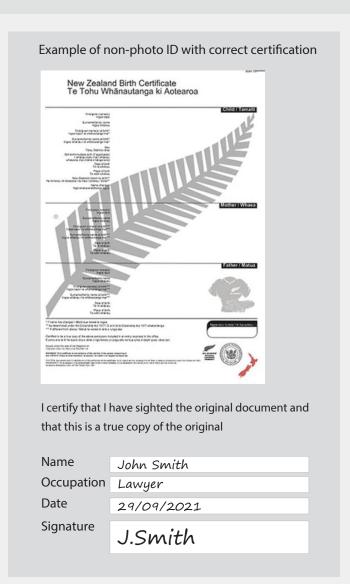

Photo ID – A true copy and represents the identity of the named individual

Non-photo ID - A true copy of the original document

Where multiple IDs are required for more than one account holder, each individual copy of ID document must be certified

Examples of the correct certification wording located on the next page

<sup>\*</sup> A Legal Executive who works in the employment of a lawyer and can take statutory declarations, pursuant to the Oaths and Declarations Amendment Act 2001