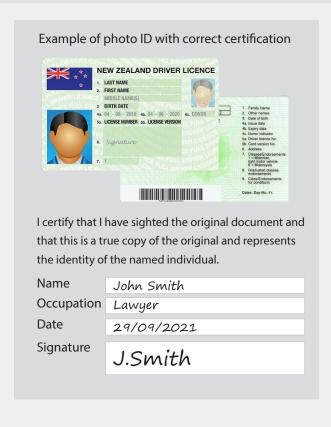

Photo ID – A true copy and represents the identity of the named individual

Non-photo ID - A true copy of the original document

Where multiple IDs are required for more than one account holder, each individual copy of ID document must be certified

Examples of the correct certification wording located on the next page

<sup>\*</sup> A Legal Executive who works in the employment of a lawyer and can take statutory declarations, pursuant to the Oaths and Declarations Amendment Act 2001